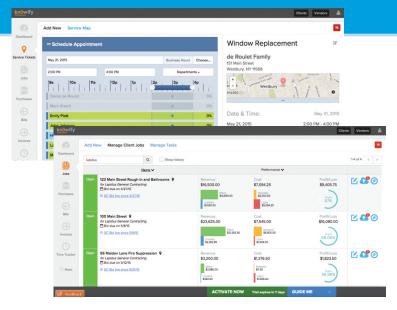

## KNOWIFY FOR CONTRACTORS: TOOLS HELP MANAGE BUSINESS BETTER

For the first time you'll be able to manage both the service ticket side of your business and the long-term contract work in one easy-to-use, highly automated system. Better yet, Knowify syncs with your QuickBooks, ensuring that the operating side of your business and the accounting side of your business stay up to date with one another.

Dispatch: Knowify's service ticket/dispatch features will allow you to view a map of your service appointments, see your resource schedules and availability, and book new appointments in seconds. Your dispatched teams can view work orders, check in and out of jobs, record comments, and mark jobs as finished from Knowify's powerful mobile app.

Contract work: From bid to billing, Knowify's job management tools will help you deal with the painful administrative tasks that can really burden a plumbing company. You can use Knowify's powerful project management features to cost

## ADVERTISER INDEX

out jobs and then run them once they're live; prepare bids or change orders and submit them for e-signature directly through the system; track resource schedules and worker timecards, including a special "foreman view" your on-site foremen can use to punch in time for everyone from the jobsite quickly and easily; prepare and send purchase orders to your vendors through the system; bill for your work with standard invoices or with AIA-style applications for payment, depending on the job; and more. •